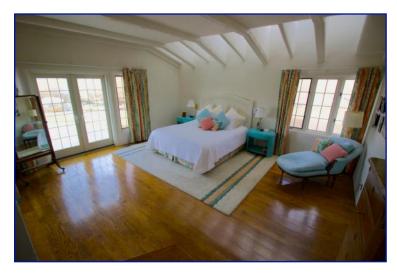

This rare custom home was built in 1986 with imported stone and features an open floor plan with 4,166 sq. ft. of living space. There are 4 bedrooms and 3 1/2 baths (two of the bedrooms are currently used as office spaces). The large country kitchen leads to the formal dining area and open living room/great room. The bank of windows along the southwest portion of the home maximize the spectacular river and mountain views and the multitude of skylights let in an abundance of gratifying natural light.