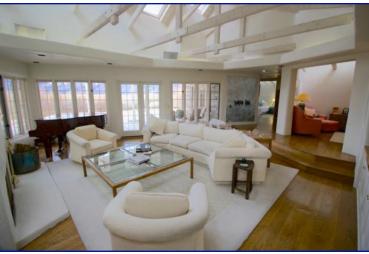

## MINDEN RIVERFRONT ESTATE LUXURY COUNTRY LIVING AT ITS BEST! 1726 CEDARWOOD DRIVE, MINDEN, NV 89423

This unique stone country estate property sits on an acre of land in the Westwood Village subdivision of Minden with 271+/- feet of Carson River Frontage. The southwest orientation of the estate home and property maximizes the spectacular unobstructed views of Jobs Peak and the Eastern Sierra and provides private access to prime river frontage.

This rare custom home was built in 1986 with imported stone and features an open floor plan with 4,166 sq. ft. of living space. There are 4 bedrooms and 3 1/2 baths (two of the bedrooms are currently used as office spaces). The large country kitchen leads to the formal dining area and open living room/great room. The bank of windows along the southwest portion of the home maximize the spectacular river and mountain views and the multitude of skylights let in an abundance of gratifying natural light.