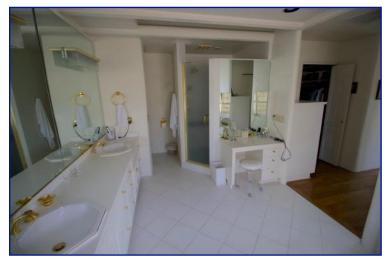

This rare custom home was built in 1986 with imported stone and features an open floor plan with 4,166 sq. ft. of living space. There are 4 bedrooms and 3 1/2 baths (two of the bedrooms are currently used as office spaces). The large country kitchen leads to the formal dining area and open living room/great room. The bank of windows along the southwest portion of the home maximize the spectacular river and mountain views and the multitude of skylights let in an abundance of gratifying natural light.