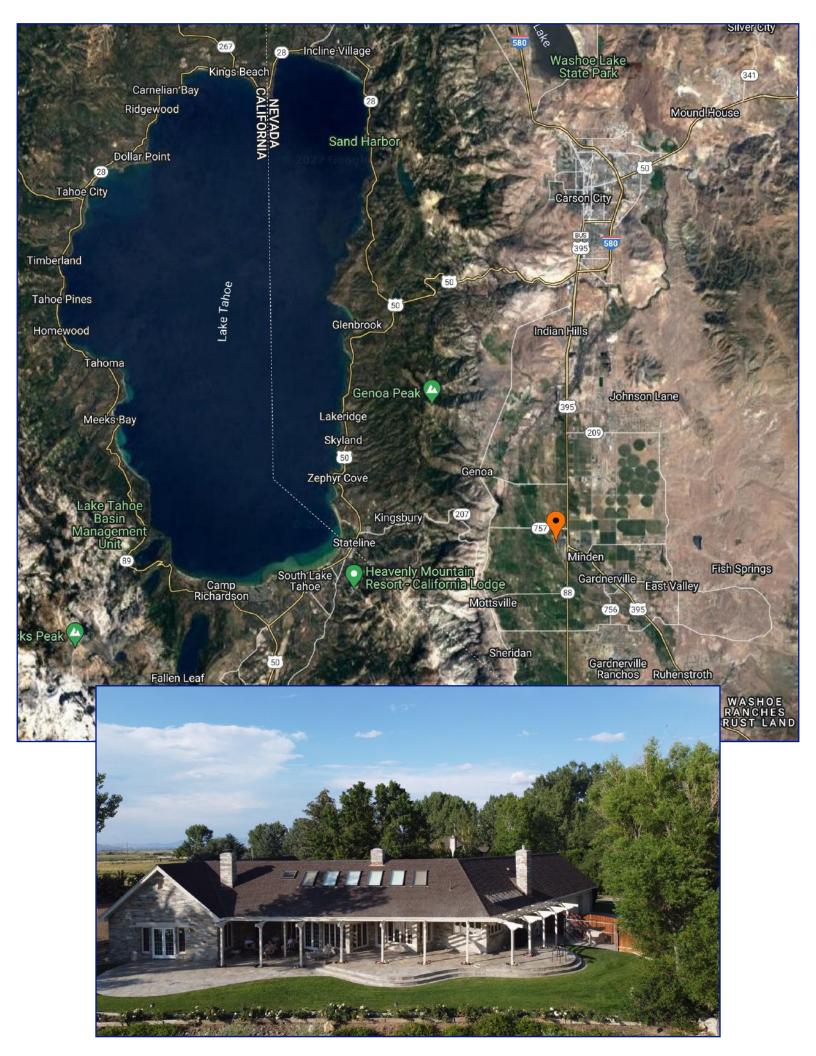

## MINDEN RIVERFRONT ESTATE LUXURY COUNTRY LIVING AT ITS BEST! 1726 CEDARWOOD DRIVE, MINDEN, NV 89423

This unique stone country estate property sits on an acre of land in the Westwood Village subdivision of Minden with 271+/- feet of Carson River Frontage. The southwest orientation of the estate home and property maximizes the spectacular unobstructed views of Jobs Peak and the Eastern Sierra and provides private access to prime river frontage.

This country estate is located in the most desirable area of Northern Nevada for high end rural living, the prestigious Carson Valley. It is just 45 minutes from Reno/Tahoe International Airport, 10 minutes from the Minden private jetport, 40 minutes from the south shore of Lake Tahoe and Heavenly Valley Ski Resort.