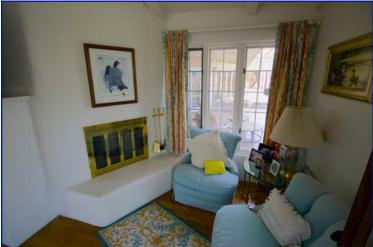

This rare custom home was built in 1986 with imported stone and features an open floor plan with 4,166 sq. ft. of living space. There are 4 bedrooms and 3 1/2 baths (two of the bedrooms are currently used as office spaces). The large country kitchen leads to the formal dining area and open living room/great room. The bank of windows along the southwest portion of the home maximize the spectacular river and mountain views and the multitude of skylights let in an abundance of gratifying natural light.