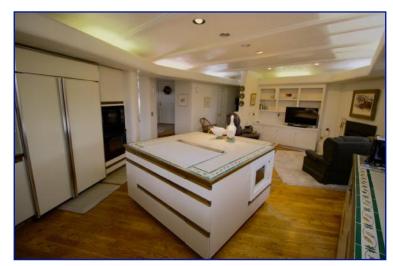

This rare custom home was built in 1986 with imported stone and features an open floor plan with 4,166 sq. ft. of living space. There are 4 bedrooms and 3 1/2 baths (two of the bedrooms are currently used as office spaces). The large country kitchen leads to the formal dining area and open living room/great room. The bank of windows along the southwest portion of the home maximize the spectacular river and mountain views and the multitude of skylights let in an abundance of gratifying natural light.