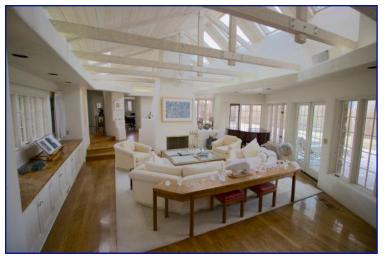

## MINDEN RIVERFRONT ESTATE LUXURY COUNTRY LIVING AT ITS BEST! 1726 CEDARWOOD DRIVE, MINDEN, NV 89423

This unique stone country estate property sits on an acre of land in the Westwood Village subdivision of Minden with 271+/- feet of Carson River Frontage. The southwest orientation of the estate home and property maximizes the spectacular unobstructed views of Jobs Peak and the Eastern Sierra and provides private access to prime river frontage.

This rare custom home was built in 1986 with imported stone and features an open floor plan with 4,166 sq. ft. of living space. There are 4 bedrooms and 3 1/2 baths (two of the bedrooms are currently used as office spaces). The large country kitchen leads to the formal dining area and open living room/great room. The bank of windows along the southwest portion of the home maximize the spectacular river and mountain views and the multitude of skylights let in an abundance of gratifying natural light.