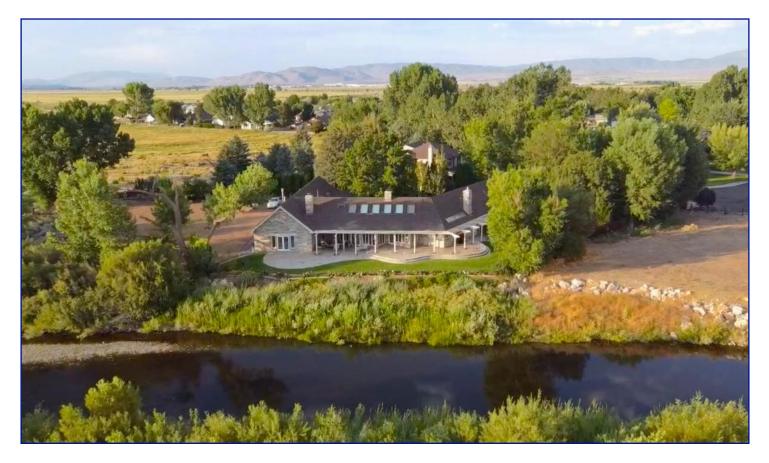

## MINDEN RIVERFRONT ESTATE LUXURY COUNTRY LIVING AT ITS BEST! 1726 CEDARWOOD DRIVE, MINDEN, NV 89423

This unique stone country estate property sits on an acre of land in the Westwood Village subdivision of Minden with 271+/- feet of Carson River Frontage. The southwest orientation of the estate home and property maximizes the spectacular unobstructed views of Jobs Peak and the Eastern Sierra and provides private access to prime river frontage.

This country estate is located in the most desirable area of Northern Nevada for high end rural living, the prestigious Carson Valley. It is just 45 minutes from Reno/Tahoe International Airport, 10 minutes from the Minden private jetport, 40 minutes from the south shore of Lake Tahoe and Heavenly Valley Ski Resort.