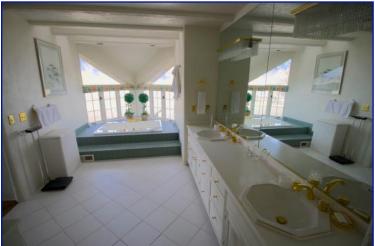

This rare custom home was built in 1986 with imported stone and features an open floor plan with 4,166 sq. ft. of living space. There are 4 bedrooms and 3 1/2 baths (two of the bedrooms are currently used as office spaces). The large country kitchen leads to the formal dining area and open living room/great room. The bank of windows along the southwest portion of the home maximize the spectacular river and mountain views and the multitude of skylights let in an abundance of gratifying natural light.