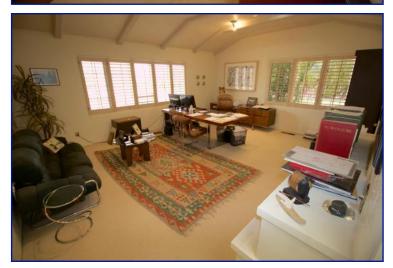

This rare custom home was built in 1986 with imported stone and features an open floor plan with 4,166 sq. ft. of living space. There are 4 bedrooms and 3 1/2 baths (two of the bedrooms are currently used as office spaces). The large country kitchen leads to the formal dining area and open living room/great room. The bank of windows along the southwest portion of the home maximize the spectacular river and mountain views and the multitude of skylights let in an abundance of gratifying natural light.