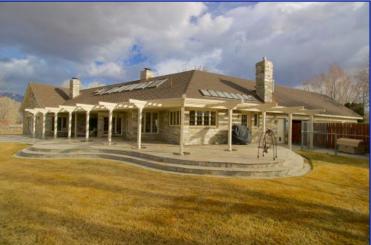

This rare custom home was built in 1986 with imported stone and features an open floor plan with 4,166 sq. ft. of living space. There are 4 bedrooms and 3 1/2 baths (two of the bedrooms are currently used as office spaces). The large country kitchen leads to the formal dining area and open living room/great room. The bank of windows along the southwest portion of the home maximize the spectacular river and mountain views and the multitude of skylights let in an abundance of gratifying natural light.

Additional features include a large 4 car garage with built in cabinets and work bench, 1,500 sq. ft. of stone patio and courtyard area, extensive professional landscaping and large organic garden area.