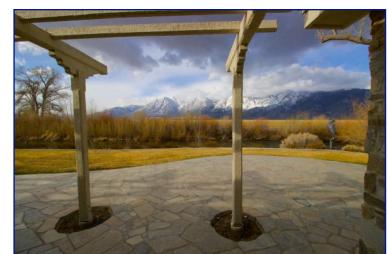

## MINDEN RIVERFRONT ESTATE LUXURY COUNTRY LIVING AT ITS BEST! 1726 CEDARWOOD DRIVE, MINDEN, NV 89423

This unique stone country estate property sits on an acre of land in the Westwood Village subdivision of Minden with 271+/- feet of Carson River Frontage. The southwest orientation of the estate home and property maximizes the spectacular unobstructed views of Jobs Peak and the Eastern Sierra and provides private access to prime river frontage.

Additional features include a large 4 car garage with built in cabinets and work bench, 1,500 sq. ft. of stone patio and courtyard area, extensive professional landscaping and large organic garden area.