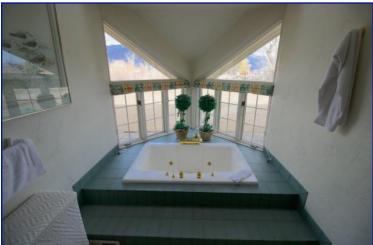

This rare custom home was built in 1986 with imported stone and features an open floor plan with 4,166 sq. ft. of living space. There are 4 bedrooms and 3 1/2 baths (two of the bedrooms are currently used as office spaces). The large country kitchen leads to the formal dining area and open living room/great room. The bank of windows along the southwest portion of the home maximize the spectacular river and mountain views and the multitude of skylights let in an abundance of gratifying natural light.