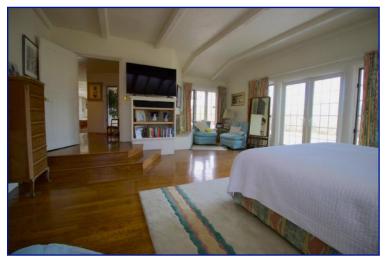

This rare custom home was built in 1986 with imported stone and features an open floor plan with 4,166 sq. ft. of living space. There are 4 bedrooms and 3 1/2 baths (two of the bedrooms are currently used as office spaces). The large country kitchen leads to the formal dining area and open living room/great room. The bank of windows along the southwest portion of the home maximize the spectacular river and mountain views and the multitude of skylights let in an abundance of gratifying natural light.