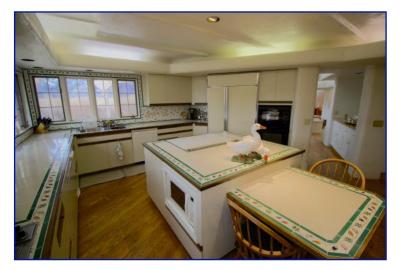

This rare custom home was built in 1986 with imported stone and features an open floor plan with 4,166 sq. ft. of living space. There are 4 bedrooms and 3 1/2 baths (two of the bedrooms are currently used as office spaces). The large country kitchen leads to the formal dining area and open living room/great room. The bank of windows along the southwest portion of the home maximize the spectacular river and mountain views and the multitude of skylights let in an abundance of gratifying natural light.