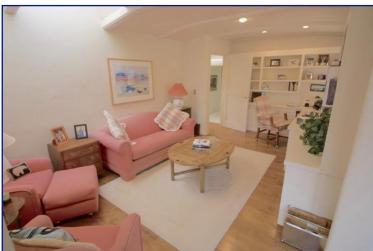

This rare custom home was built in 1986 with imported stone and features an open floor plan with 4,166 sq. ft. of living space. There are 4 bedrooms and 3 1/2 baths (two of the bedrooms are currently used as office spaces). The large country kitchen leads to the formal dining area and open living room/great room. The bank of windows along the southwest portion of the home maximize the spectacular river and mountain views and the multitude of skylights let in an abundance of gratifying natural light.