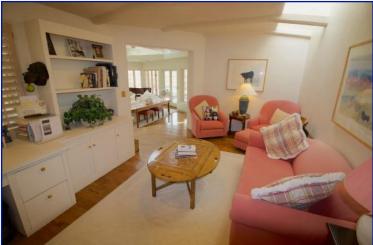

This rare custom home was built in 1986 with imported stone and features an open floor plan with 4,166 sq. ft. of living space. There are 4 bedrooms and 3 1/2 baths (two of the bedrooms are currently used as office spaces). The large country kitchen leads to the formal dining area and open living room/great room. The bank of windows along the southwest portion of the home maximize the spectacular river and mountain views and the multitude of skylights let in an abundance of gratifying natural light.