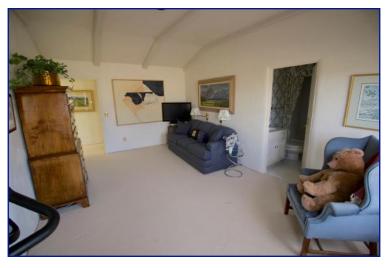

This rare custom home was built in 1986 with imported stone and features an open floor plan with 4,166 sq. ft. of living space. There are 4 bedrooms and 3 1/2 baths (two of the bedrooms are currently used as office spaces). The large country kitchen leads to the formal dining area and open living room/great room. The bank of windows along the southwest portion of the home maximize the spectacular river and mountain views and the multitude of skylights let in an abundance of gratifying natural light.