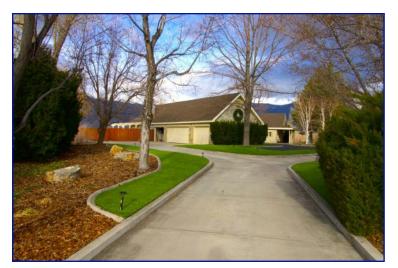

This rare custom home was built in 1986 with imported stone and features an open floor plan with 4,166 sq. ft. of living space. There are 4 bedrooms and 3 1/2 baths (two of the bedrooms are currently used as office spaces). The large country kitchen leads to the formal dining area and open living room/great room. The bank of windows along the southwest portion of the home maximize the spectacular river and mountain views and the multitude of skylights let in an abundance of gratifying natural light.

Additional features include a large 4 car garage with built in cabinets and work bench, 1,500 sq. ft. of stone patio and courtyard area, extensive professional landscaping and large organic garden area.