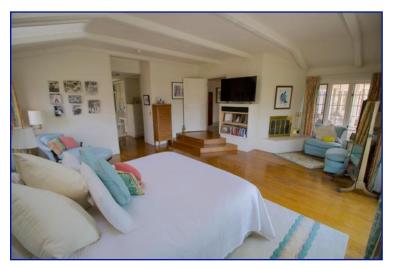

This rare custom home was built in 1986 with imported stone and features an open floor plan with 4,166 sq. ft. of living space. There are 4 bedrooms and 3 1/2 baths (two of the bedrooms are currently used as office spaces). The large country kitchen leads to the formal dining area and open living room/great room. The bank of windows along the southwest portion of the home maximize the spectacular river and mountain views and the multitude of skylights let in an abundance of gratifying natural light.