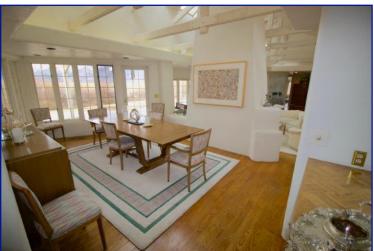

This rare custom home was built in 1986 with imported stone and features an open floor plan with 4,166 sq. ft. of living space. There are 4 bedrooms and 3 1/2 baths (two of the bedrooms are currently used as office spaces). The large country kitchen leads to the formal dining area and open living room/great room. The bank of windows along the southwest portion of the home maximize the spectacular river and mountain views and the multitude of skylights let in an abundance of gratifying natural light.