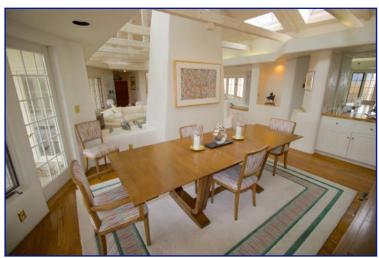

This rare custom home was built in 1986 with imported stone and features an open floor plan with 4,166 sq. ft. of living space. There are 4 bedrooms and 3 1/2 baths (two of the bedrooms are currently used as office spaces). The large country kitchen leads to the formal dining area and open living room/great room. The bank of windows along the southwest portion of the home maximize the spectacular river and mountain views and the multitude of skylights let in an abundance of gratifying natural light.